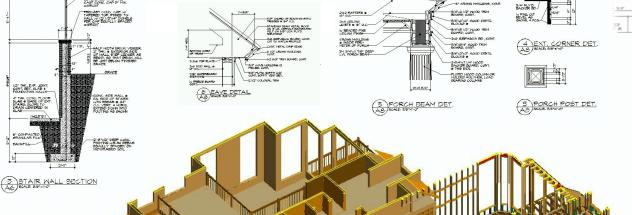

## **BuildersCAD Floor Framing Automatically gives you:**

- Board Labels and Board Counts for all layouts.
- Precision Board Cutting for Exact Length Cuts.
- Pull List to the nearest 1'-0" Full Cut Length.
- Unlimited Joist Hanger Layout Tools
- Unlimited Board Size, Depth, Length & Type Creation.
- Complete Joist Hanger Counting and Reporting.
- 3D Board and Model Creation for Virtual Frame-up.
- Extraction of Walls as a dashed line for Alignment, Plumbing, load and HVAC checking.
- Complete integration with Roof and Wall Frame System.
- Edit Board feature for Copy, Move, Split, Merge and Add any and all Floor Boards.
- Direct Export into ARRIS EZ PRO for 2D and 3D Conferencing over a Local Network or the Internet.