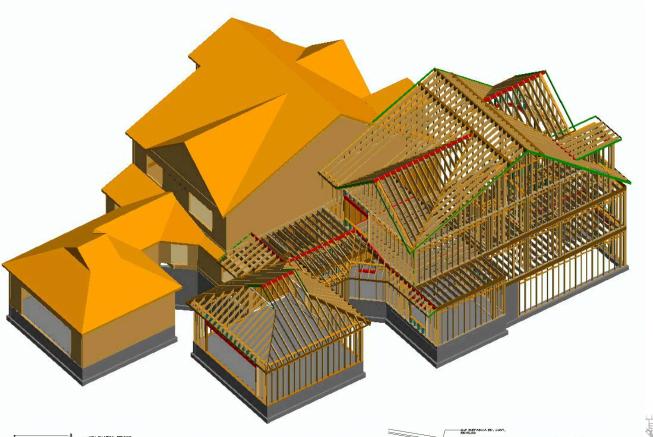

## -Design www.Intelliframer.com



- -Design -Model
- -Frame
- -Cost
- -Visualize
- -Document
- -Market
- -Render
- -Optimize
- -Section
- --Build



2D Board Layout with Key Labels



THE AT THE PERSON OF THE PERSO

Sales ~ Support ~ Training

BuildersCAD & Intelliframer

All Design and Drawings by Rich Russ Benchmark CAD



## **BuildersCAD Floor Framing Automatically gives you:**

- Board Labels and Board Counts for all layouts.
- Precision Board Cutting for Exact Length Cuts.
- Pull List to the nearest 1'-0" Full Cut Length.
- Unlimited Joist Hanger Layout Tools
- Unlimited Board Size, Depth, Length & Type Creation.
- Complete Joist Hanger Counting and Reporting.
- 3D Board and Model Creation for Virtual Frame-up.
- Extraction of Walls as a dashed line for Alignment, Plumbing, load and HVAC checking.
- Complete integr