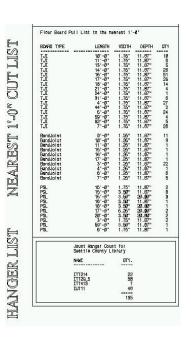

## **BuildersCAD Floor Framing Automatically gives you:**

- Board Labels and Board Counts for all layouts.
- Precision Board Cutting for Exact Length Cuts.
- Pull List to the nearest 1'-0" Full Cut Length.
- Unlimited Joist Hanger Layout Tools
- Unlimited Board Size, Depth, Length & Type Creation.
- Complete Joist Hanger Counting and Reporting.
- 3D Board and Model Creation for Virtual Frame-up.
- Extraction of Walls as a dashed line for Alignment, Plumbing, load and HVAC checking.
- Complete integration with Roof and Wall Frame System.
- Edit Board feature for Copy, Move, Split, Merge and Add any and all Floor Boards.
- Direct Export into ARRIS EZ PRO for 2D and 3D Conferencing over a Local Network or the Internet.