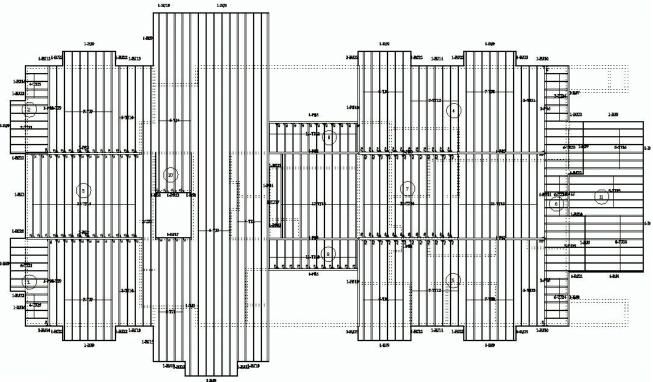

## -Design www.Intelliframer.com

- -Design -Model
- -Frame
- -Cost
- -Visualize
- -Document
- -Market
- -Render
- -Optimize
- -Section
- --Build

2D Board Layout with Key Labels

THE AT THE PERSON OF THE PERSO

## **BuildersCAD Floor Framing Automatically gives you:**

- Board Labels and Board Counts for all layouts.
- Precision Board Cutting for Exact Length Cuts.
- Pull List to the nearest 1'-0" Full Cut Length.
- Unlimited Joist Hanger Layout Tools
- Unlimited Board Size, Depth, Length & Type Creation.
- Complete Joist Hanger Counting and Reporting.
- 3D Board and Model Creation for Virtual Frame-up.
- Extraction of Walls as a dashed line for Alignment, Plumbing, load and HVAC checking.
- Complete integration with Roof and Wall Frame System.
- Edit Board feature for Copy, Move, Split, Merge and Add any and all Floor Boards.
- Direct Export into ARRIS EZ PRO for 2D and 3D Conferencing over a Local Network or the Internet.