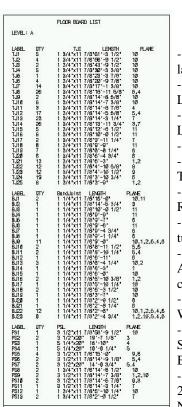

## **BuildersCAD Floor Framing Automatically gives you:**

- Board Labels and Board Counts for all layouts.
- Precision Board Cutting for Exact Length Cuts.
- Pull List to the nearest 1'-0" Full Cut Length.
- Unlimited Joist Hanger Layout Tools
- Unlimited Board Size, Depth, Length & Type Creation.
- Complete Joist Hanger Counting and Reporting.
- 3D Board and Model Creation for Virtual Frame-up.
- Extraction of Walls as a dashed line for Alignment, Plumbing, load and HVAC checking.
- Complete integration with Roof and Wall Frame System.
- Edit Board feature for Copy, Move, Split, Merge and Add any and all Floor Boards.
- Direct Export into ARRIS EZ PRO for 2D and 3D Conferencing over a Local Network or the Internet.