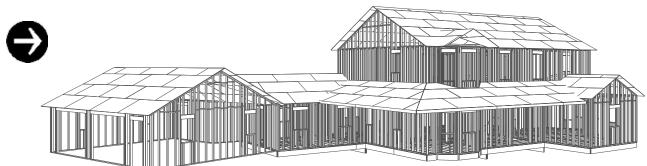

## QUANTIFIED MATERIAL TAKEOFFS

0

TRACI

"BuildersCAD new function to scan and trace has allowed us to quickly takeoff any project that comes to us. It's unique ability to quickly quantify an entire building is unmatched. Items that may have been overlooked are now automatically added with the proper setup and use of the Material Templates. We are using the automatically created 3D framed model to check our bids and to help sell our product. Many thanks to Rich who keeps us well trained in the software use which, in turn, helps to keep us one step ahead of the competition. I have been an active BuildersCAD user for over six years and look forward to many more productive years."