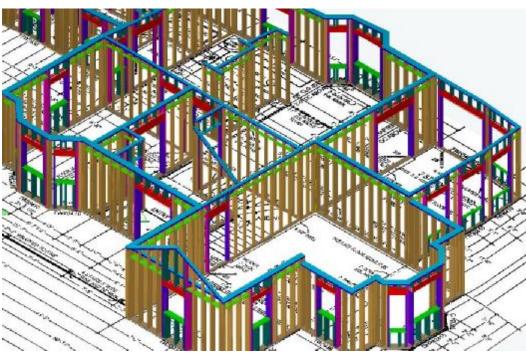

## QUANTIFIED MATERIAL TAKEOFFS

0

TRACI

"BuildersCAD new function to scan and trace has allowed us to quickly takeoff any project that comes to us. It's unique ability to quickly quantify an entire building is unmatched. Items that may have been overlooked are now automatically added with the proper setup and use of the Material Templates. We are using the automatically created 3D framed model to check our bids and to help sell our product. Many thanks to Rich who keeps us well trained in the software use which, in turn, helps to keep us one step ahead of the competition. I have been an active BuildersCAD user for over six years and look forward to many more productive years."